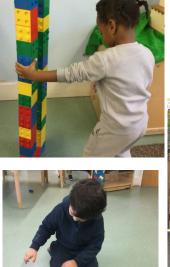

#### **Chestnut Class**

We have been very busy this term exploring different construction toys and we loved the large and magnetic blocks.

We've also been playing with numbers and enjoy putting them into order.