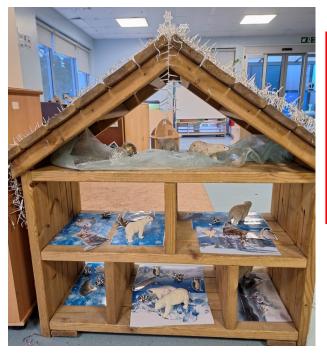

#### **Maple Class**

As Part of the Christmas experience an Arctic Scene was created in the classroom.

The children played with the Polar Bears, working imaginatively to recreate and develop their story telling skills.