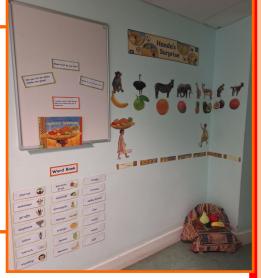

#### **Beech Class**

Our focus story was Handa's Surprise. The children learnt about Handa's walk which took her past a variety of animals. The children were able to re-tell the story developing vocabulary to imagine, explain and develop ideas.