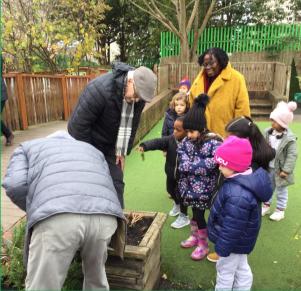

# **Community Shed Helpers**

In the garden the children had the opportunity to use tools alongside skilled workmen to repair our flower boxes . The children listened and followed instructions improving their skills and developing their knowledge in solving practical problems in the real world.