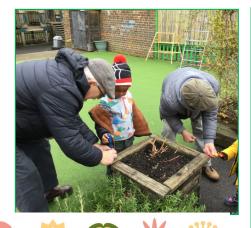

# **Community Shed Helpers**

In the garden the children had the opportunity to use tools alongside skilled workmen to repair our flower boxes . The children listened and followed instructions improving their skills and developing their knowledge in solving practical problems in the real world.