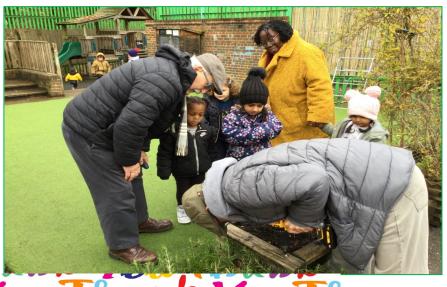

# **Community Shed Helpers**

In the garden the children had the opportunity to use tools alongside skilled workmen to repair our flower boxes . The children listened and followed instructions improving their skills and developing their knowledge in solving practical problems in the real world.