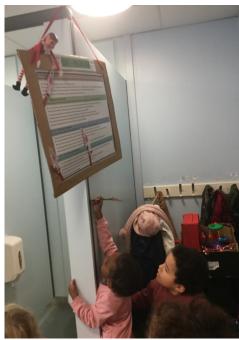

## <mark>Sp</mark>ecial points of interest:

- Children's activities
- Christmas songs
- What's happening in the Community
- Calendar Dates
- Last day of Autumn Term
- Policy update

Can you find the Elf? - Developing children's curiosity, observation and language skills.